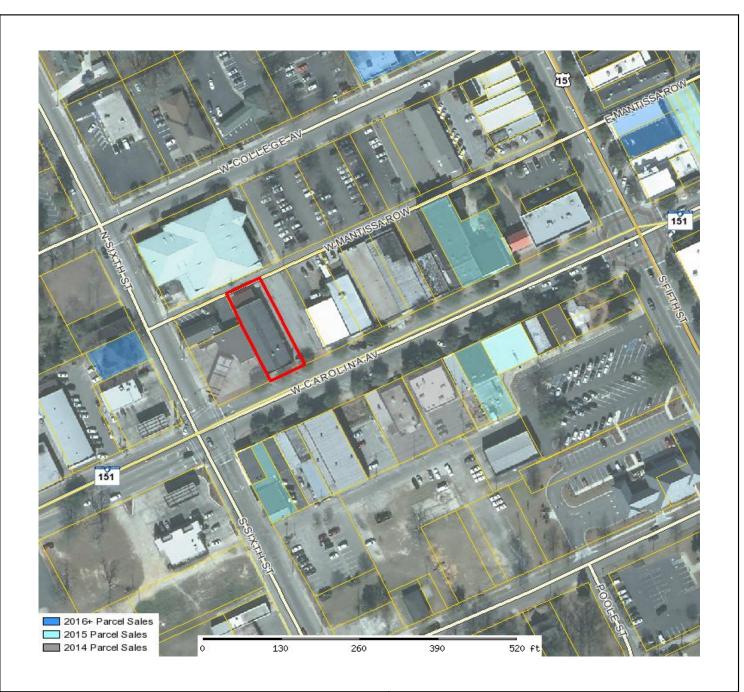

| Newsome Building               |                                 |                  |             |
|--------------------------------|---------------------------------|------------------|-------------|
| Parcel: 056-06-03-046 Acres: 0 |                                 |                  |             |
| Name:                          | D&R RENTALS                     | Land Value       | \$35,800.00 |
| Site:                          | 146 W CAROLINA AV               | Improvement Valu | \$35,000.00 |
| Sale:                          | \$\$5 on 12-2002 Vacant= Qual=U | Accessory Value  | \$0.00      |
| Mail:                          | 123 GOLF COURSE RD              | Total Value      | \$0.00      |
|                                | HARTSVILLE SC                   |                  |             |
|                                | , 29550                         |                  |             |
|                                |                                 |                  |             |