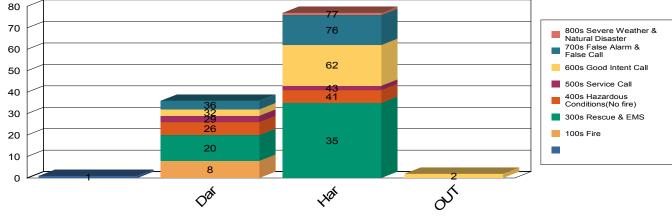

Graphed Items are sorted by District and Incident Type

| Hartsville                                |                                             |                   |
|-------------------------------------------|---------------------------------------------|-------------------|
| Type Of Incident:                         | Total Of Incidents:                         | Percentage Value: |
| 300 Series-Rescue & EMS                   | 35                                          | 30.17%            |
| 400 Series-Hazardous Conditions(No fire)  | 6                                           | 5.17%             |
| 500 Series-Service Call                   | 2                                           | 1.72%             |
| 600 Series-Good Intent Call               | 19                                          | 16.38%            |
| 700 Series-False Alarm & False Call       | 14                                          | 12.07%            |
| 800 Series-Severe Weather & Natural Disas | ter 1                                       | 0.86%             |
|                                           | Total Incidents for Hartsville:             | 77                |
| Darlington                                |                                             |                   |
| Type Of Incident:                         | Total Of Incidents:                         | -                 |
| 100 Series-Fire                           | 8                                           | 6.90%             |
| 300 Series-Rescue & EMS                   | 12                                          | 10.34%            |
| 400 Series-Hazardous Conditions(No fire)  | 6                                           | 5.17%             |
| 500 Series-Service Call                   | 3                                           | 2.59%             |
| 600 Series-Good Intent Call               | 3                                           | 2.59%             |
| 700 Series-False Alarm & False Call       | 4                                           | 3.45%             |
|                                           | Total Incidents for Darlington:             | 36                |
| Out of District                           |                                             |                   |
| Type Of Incident:                         | Total Of Incidents:                         | -                 |
| 600 Series-Good Intent Call               | 2                                           | 1.72%             |
|                                           | Total Incidents for Out of District:        | 2                 |
| District Not Specified                    |                                             |                   |
| Type Of Incident:                         | Total Of Incidents:                         | Percentage Value: |
|                                           | 1                                           | 0.86%             |
|                                           | Total Incidents for District Not Specified: | 1                 |
|                                           |                                             |                   |

Grand Total: 116 Type Of Incident Most Frequent: 300 Series-Rescue & EMS