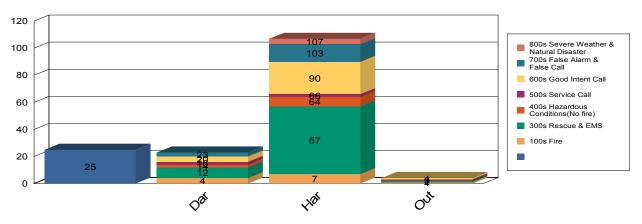

## Graphed Items are sorted by District and Incident Type

| Hartsville                                   |                                 |                   |
|----------------------------------------------|---------------------------------|-------------------|
| Type Of Incident:                            | Total Of Incidents:             | Percentage Value: |
| 100 Series-Fire                              | 7                               | 4.40%             |
| 300 Series-Rescue & EMS                      | 50                              | 31.45%            |
| 400 Series-Hazardous Conditions(No fire)     | 7                               | 4.40%             |
| 500 Series-Service Call                      | 2                               | 1.26%             |
| 600 Series-Good Intent Call                  | 24                              | 15.09%            |
| 700 Series-False Alarm & False Call          | 13                              | 8.18%             |
| 800 Series-Severe Weather & Natural Disaster | 4                               | 2.52%             |
|                                              | Total Incidents for Hartsville: | 107               |

## **Darlington**

| Type Of Incident:                        | Total Of Incidents:             | Percentage Value |
|------------------------------------------|---------------------------------|------------------|
| 100 Series-Fire                          | 4                               | 2.52%            |
| 300 Series-Rescue & EMS                  | 8                               | 5.03%            |
| 400 Series-Hazardous Conditions(No fire) | 2                               | 1.26%            |
| 500 Series-Service Call                  | 2                               | 1.26%            |
| 600 Series-Good Intent Call              | 4                               | 2.52%            |
| 700 Series-False Alarm & False Call      | 3                               | 1.89%            |
|                                          | Total Incidents for Darlington: | 23               |

## **Out of District**

| Type Of Incident:           | Total Of Incidents:                  | Percentage Value: |
|-----------------------------|--------------------------------------|-------------------|
| 100 Series-Fire             | 1                                    | 0.63%             |
| 300 Series-Rescue & EMS     | 1                                    | 0.63%             |
| 500 Series-Service Call     | 1                                    | 0.63%             |
| 600 Series-Good Intent Call | 1                                    | 0.63%             |
|                             | Total Incidents for Out of District: | 4                 |

## **District Not Specified**

Type Of Incident: Total Of Incidents: Percentage Value: 25 15.72%

Total Incidents for District Not Specified: 25

**Grand Total:** 159

Type Of Incident Most Frequent: 300 Series-Rescue & EMS