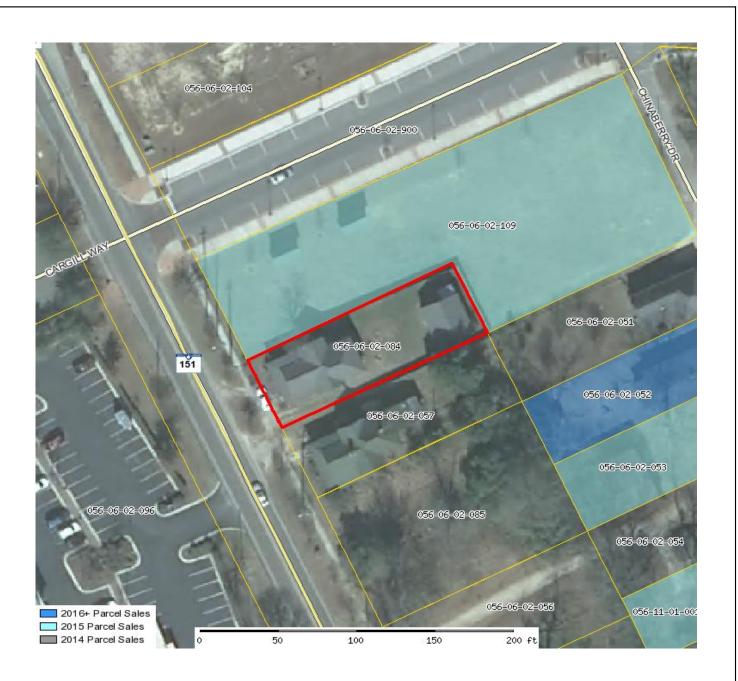

| Darlington County Assessor     |                                 |                  |             |
|--------------------------------|---------------------------------|------------------|-------------|
| Parcel: 056-06-02-084 Acres: 0 |                                 |                  |             |
| Name:                          | AVANT JESSICA                   | Land Value       | \$5,900.00  |
| Site:                          | 219 S FOURTH ST                 | Improvement Valu | \$20,800.00 |
| Sale:                          | \$\$5 on 07-2007 Vacant= Qual=U | Accessory Value  | \$0.00      |
| Mail:                          | 219 S FOURTH ST                 | Total Value      | \$0.00      |
|                                | HARTSVILLE SC                   |                  |             |
|                                | , 29550                         |                  |             |
|                                |                                 |                  |             |