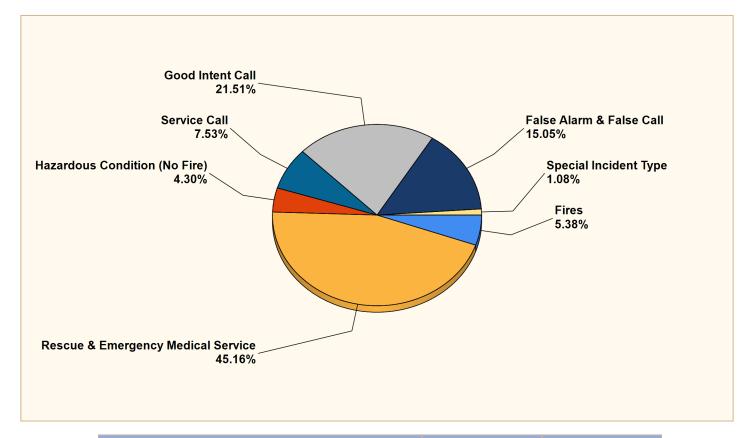

## Breakdown by Major Incident Types for Date Range

Zone(s): All Zones | Start Date: 11/01/2017 | End Date: 11/30/2017

| MAJOR INCIDENT TYPE                | # INCIDENTS | % of TOTAL |
|------------------------------------|-------------|------------|
| Fires                              | 5           | 5.38%      |
| Rescue & Emergency Medical Service | 42          | 45.16%     |
| Hazardous Condition (No Fire)      | 4           | 4.30%      |
| Service Call                       | 7           | 7.53%      |
| Good Intent Call                   | 20          | 21.51%     |
| False Alarm & False Call           | 14          | 15.05%     |
| Special Incident Type              | 1           | 1.08%      |
| TOTAL                              | 93          | 100.00%    |