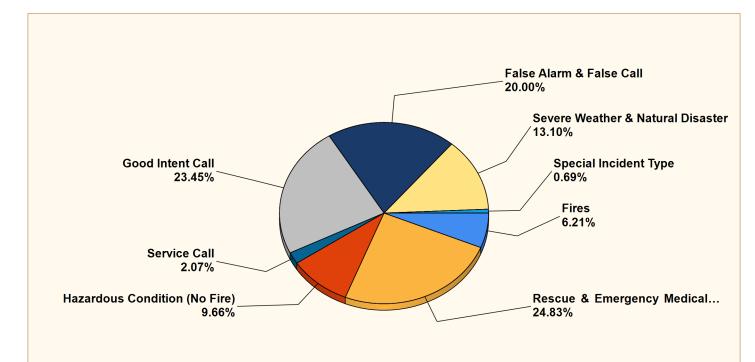

## Breakdown by Major Incident Types for Date Range

Zone(s): All Zones | Start Date: 09/01/2018 | End Date: 09/30/2018

| MAJOR INCIDENT TYPE                | # INCIDENTS | % of TOTAL |
|------------------------------------|-------------|------------|
| Fires                              | 9           | 6.21%      |
| Rescue & Emergency Medical Service | 36          | 24.83%     |
| Hazardous Condition (No Fire)      | 14          | 9.66%      |
| Service Call                       | 3           | 2.07%      |
| Good Intent Call                   | 34          | 23.45%     |
| False Alarm & False Call           | 29          | 20.00%     |
| Severe Weather & Natural Disaster  | 19          | 13.10%     |
| Special Incident Type              | 1           | 0.69%      |
| TOTAL                              | 145         | 100.00%    |