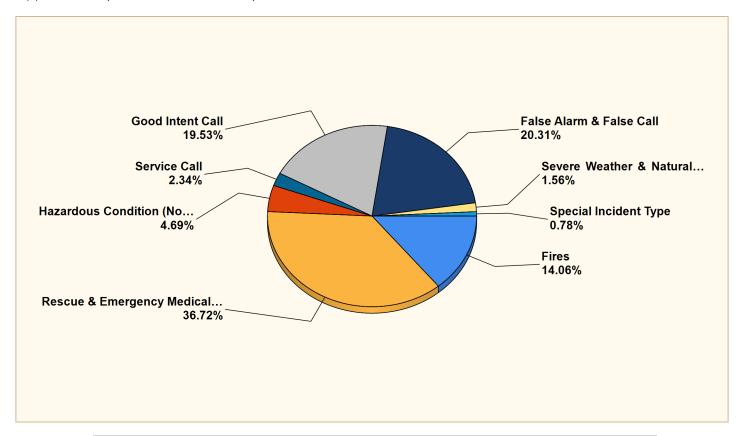

## **Breakdown by Major Incident Types for Date Range**

Zone(s): All Zones | Start Date: 10/01/2018 | End Date: 10/31/2018

| MAJOR INCIDENT TYPE                | # INCIDENTS | % of TOTAL |
|------------------------------------|-------------|------------|
| Fires                              | 18          | 14.06%     |
| Rescue & Emergency Medical Service | 47          | 36.72%     |
| Hazardous Condition (No Fire)      | 6           | 4.69%      |
| Service Call                       | 3           | 2.34%      |
| Good Intent Call                   | 25          | 19.53%     |
| False Alarm & False Call           | 26          | 20.31%     |
| Severe Weather & Natural Disaster  | 2           | 1.56%      |
| Special Incident Type              | 1           | 0.78%      |
| TOTAL                              | 128         | 100.00%    |