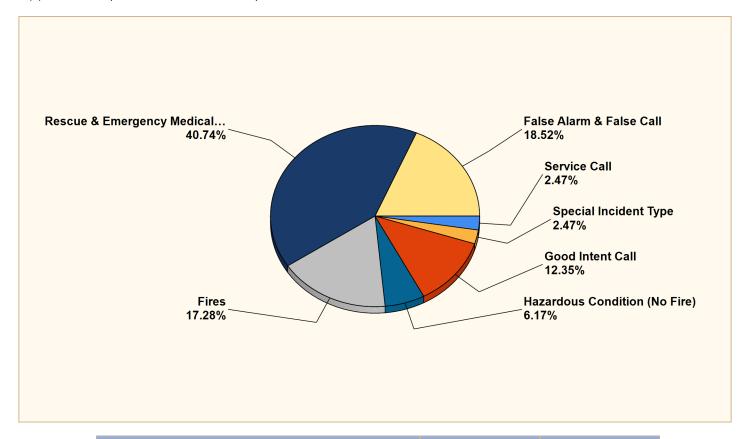

## **Breakdown by Major Incident Types for Date Range**

Zone(s): All Zones | Start Date: 03/01/2019 | End Date: 03/31/2019

| MAJOR INCIDENT TYPE                | # INCIDENTS | % of TOTAL |
|------------------------------------|-------------|------------|
| Fires                              | 14          | 17.28%     |
| Rescue & Emergency Medical Service | 33          | 40.74%     |
| Hazardous Condition (No Fire)      | 5           | 6.17%      |
| Service Call                       | 2           | 2.47%      |
| Good Intent Call                   | 10          | 12.35%     |
| False Alarm & False Call           | 15          | 18.52%     |
| Special Incident Type              | 2           | 2.47%      |
| TOTAL                              | 81          | 100.00%    |