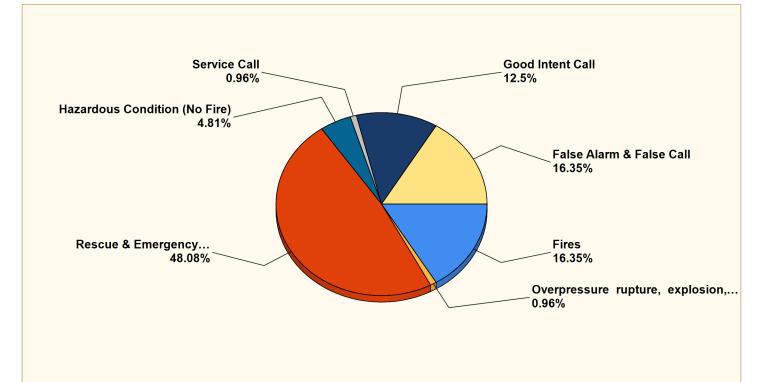

## Breakdown by Major Incident Types for Date Range

Zone(s): All Zones | Start Date: 07/01/2021 | End Date: 07/31/2021

| MAJOR INCIDENT TYPE                                 | # INCIDENTS | % of TOTAL |
|-----------------------------------------------------|-------------|------------|
| Fires                                               | 17          | 16.35%     |
| Overpressure rupture, explosion, overheat - no fire | 1           | 0.96%      |
| Rescue & Emergency Medical Service                  | 50          | 48.08%     |
| Hazardous Condition (No Fire)                       | 5           | 4.81%      |
| Service Call                                        | 1           | 0.96%      |
| Good Intent Call                                    | 13          | 12.5%      |
| False Alarm & False Call                            | 17          | 16.35%     |
| TOTAL                                               | 104         | 100%       |