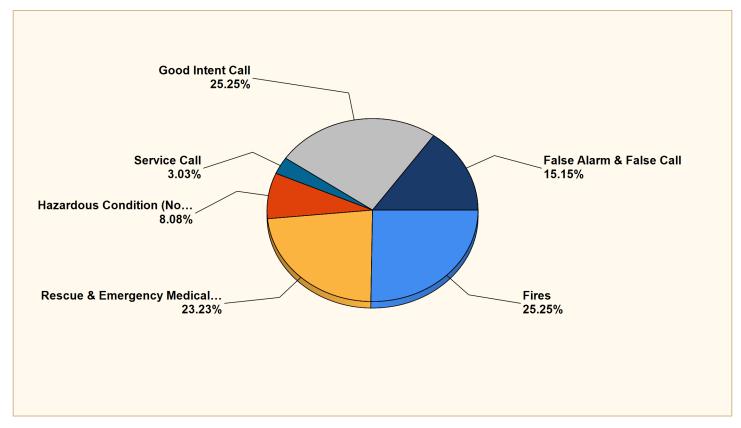

## **Breakdown by Major Incident Types for Date Range**

Zone(s): All Zones | Start Date: 02/01/2022 | End Date: 02/28/2022

| MAJOR INCIDENT TYPE                | # INCIDENTS | % of TOTAL |
|------------------------------------|-------------|------------|
| Fires                              | 25          | 25.25%     |
| Rescue & Emergency Medical Service | 23          | 23.23%     |
| Hazardous Condition (No Fire)      | 8           | 8.08%      |
| Service Call                       | 3           | 3.03%      |
| Good Intent Call                   | 25          | 25.25%     |
| False Alarm & False Call           | 15          | 15.15%     |
| TOTAL                              | 99          | 100%       |