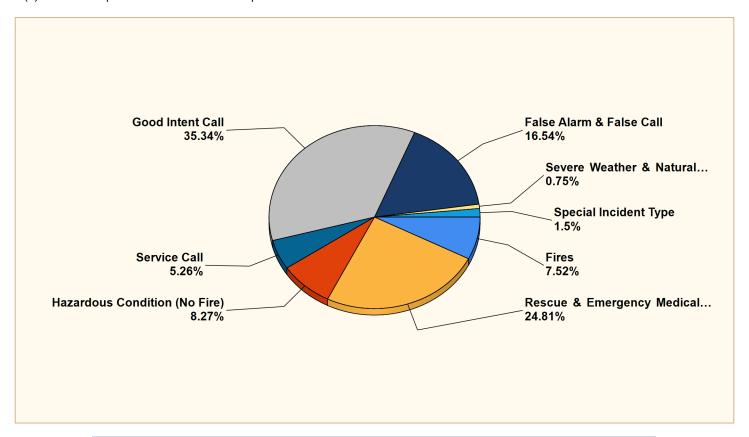

## Breakdown by Major Incident Types for Date Range

Zone(s): All Zones | Start Date: 05/01/2022 | End Date: 05/31/2022

| MAJOR INCIDENT TYPE                | # INCIDENTS | % of TOTAL |
|------------------------------------|-------------|------------|
| Fires                              | 10          | 7.52%      |
| Rescue & Emergency Medical Service | 33          | 24.81%     |
| Hazardous Condition (No Fire)      | 11          | 8.27%      |
| Service Call                       | 7           | 5.26%      |
| Good Intent Call                   | 47          | 35.34%     |
| False Alarm & False Call           | 22          | 16.54%     |
| Severe Weather & Natural Disaster  | 1           | 0.75%      |
| Special Incident Type              | 2           | 1.5%       |
| TOTAL                              | 133         | 100%       |