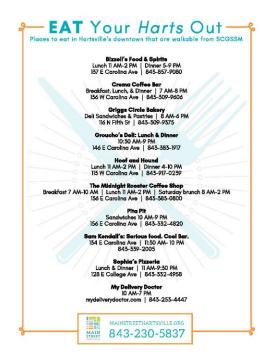

#### Main Street Update - Suzy Moyd

- Parking Day September 20, 2019
- YMCA Fest da Ville October 5, 2019
- Treats on the Street October 24, 2019
- Wine Walk November 2019
- Downtown Open House November 2019
- Block and Vino Opening soon
- Colours is open in the new location
- New furniture will available for downtown dining. All restaurants with outdoor dining will have the same type furniture made of wrought iron.