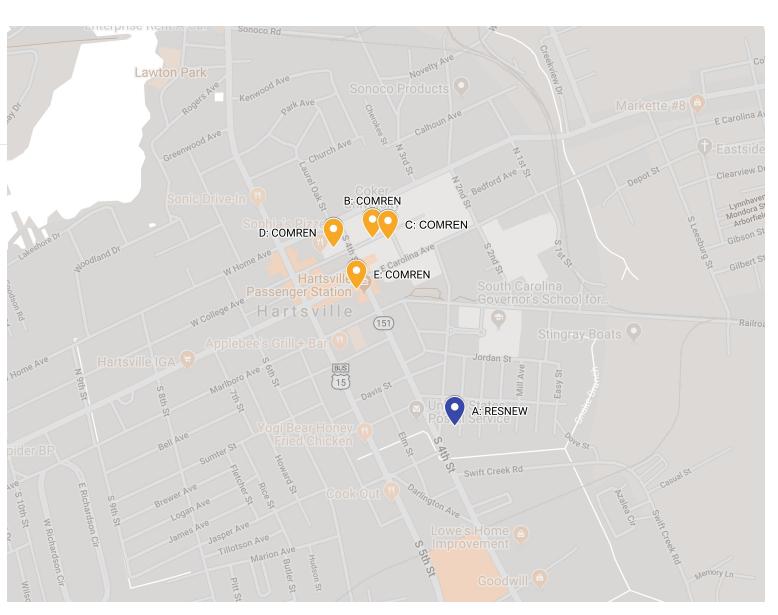

## **City of Hartsville Monthly New Permits 2019**

City of Hartsville Permits for Map 201909 August

RESNEW

New residential and commercial construction permits issued each month in 2019.