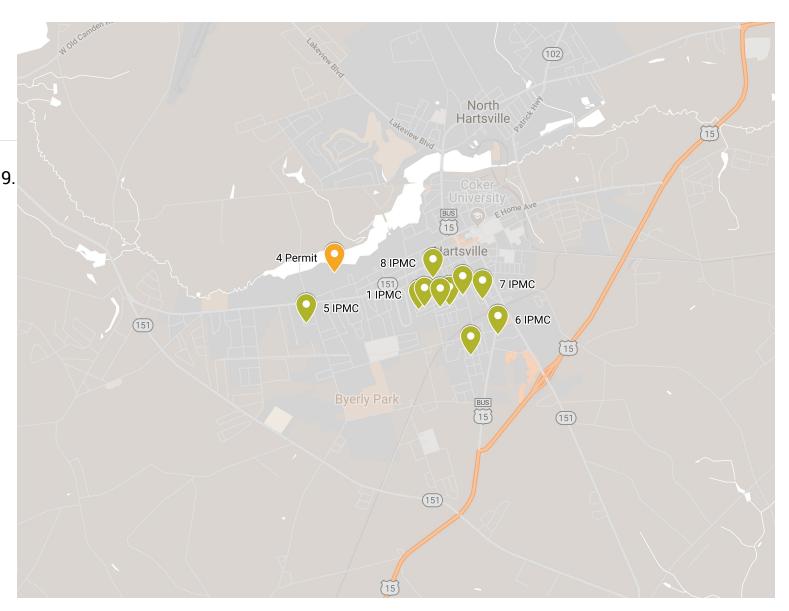

## **City of Hartsville Monthly Codes Enforcement Issues 2019**

Code Enforcement Activity Log for Map 201908 August

**♀** IPMC

Permit

Log of code enforcement issues for each month in 2019.