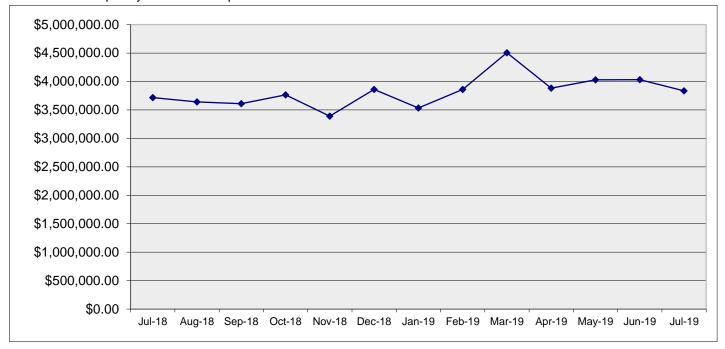

### **MONTHLY DEVELOPMENT REPORT**

| <b>PERMITS ISS</b> | UED                      | Aug-19    |            |      |              |    |              |                |     |            |
|--------------------|--------------------------|-----------|------------|------|--------------|----|--------------|----------------|-----|------------|
|                    |                          |           | Number     | Est. | construction |    |              | Fees           |     |            |
|                    |                          |           | of permits |      | cost         | ΥT | D            | paid           | ΥΤΙ | )          |
|                    | Building                 |           | 12         | \$   | 412,404.00   | \$ | 1,112,151.00 | \$<br>3,053.00 | \$  | 6,349.50   |
|                    | Electrical               |           | 4          | \$   | 22,000.00    | \$ | 65,900.00    | \$<br>370.00   | \$  | 800.00     |
|                    | Gas                      |           | 0          | \$   | _            | \$ | 1,505.50     | \$<br>-        |     | \$85.00    |
|                    | Mechanical               |           | 5          | \$   | 55,255.00    | \$ | 198,861.14   | \$<br>649.00   | \$  | 2,278.00   |
|                    | Plumbing                 |           | 2          | \$   | 7,780.00     | \$ | 18,249.48    | \$<br>150.00   | \$  | 220.00     |
|                    | TOTAL                    |           | 23         | \$   | 497,439.00   | \$ | 1,396,667.12 | \$<br>4,222.00 |     | \$9,732.50 |
| PLAN REVIEW        |                          |           |            |      |              |    |              |                |     |            |
|                    | Number                   | 2         |            |      |              |    |              |                |     |            |
|                    | Fees paid                | \$ 892.50 |            |      |              |    |              |                |     |            |
| AD ZBOA            | Number                   |           |            |      |              |    |              |                |     |            |
|                    | Fees paid                |           |            |      |              |    |              |                |     |            |
| ZONING PERI        | <u>l</u><br>MITS (signs) | 6         |            |      |              |    |              |                |     |            |
|                    | Total                    | \$150.00  |            |      |              |    |              |                |     |            |
| ZONING PERI        | MITS(building            | 3         |            |      |              |    |              |                |     |            |
|                    | Total issued             | \$75.00   |            |      |              |    |              |                |     |            |
| Demolition         |                          | 1         | \$ 70.00   |      |              |    |              |                |     |            |
| Well               |                          | 0         |            |      |              |    |              |                |     |            |
| Re-inspection      | fees                     | 1         | \$ 25.00   |      |              |    |              |                |     |            |
| Maps               |                          | 0         | \$ -       |      |              |    |              | <del></del>    |     |            |