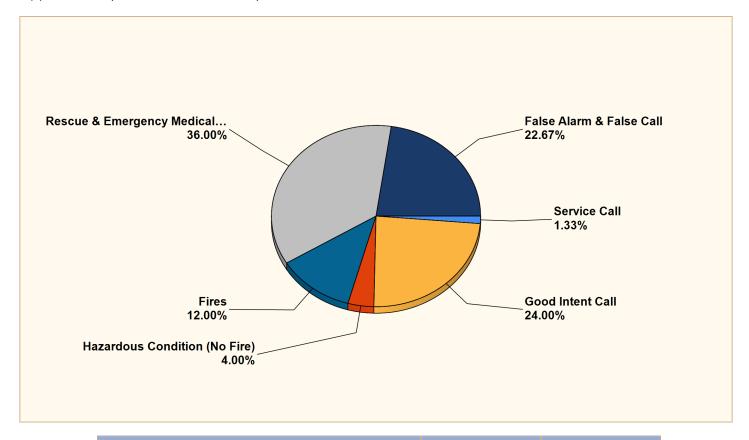

### **City of Hartsville Fire Department**

Hartsville, SC

This report was generated on 9/4/2019 11:30:01 AM