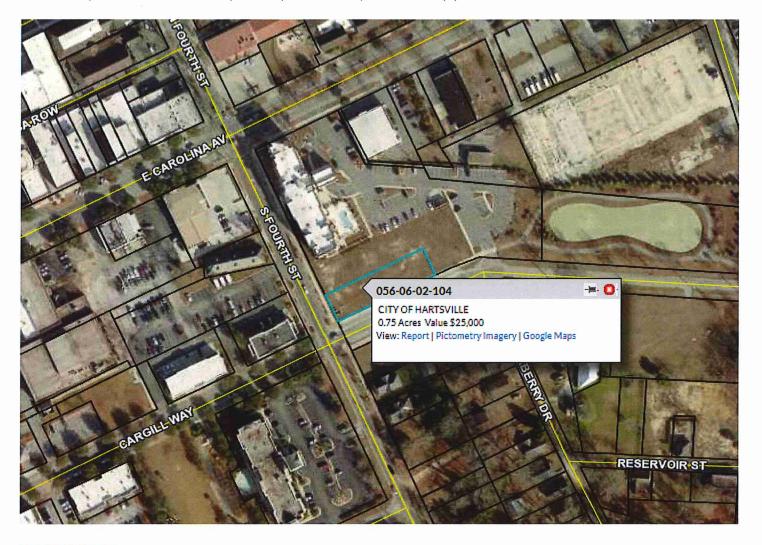

#### **NEW BUSINESS**

- 3. Shannon Munoz presented Oath of Office. Porter and Alexander signed Oath of Office.
- 4. Election of Officers MOTION MADE TO CONTINUE WITH CURRENT OFFICERS APPROVED. Motion: Alexander; Second: Porter; All Ayes. Those offices are: Chairman Carol Godwin, Vice Chairman Richard Porter, Recorder Emily Phillips.
- 5. Future meeting dates decided to continue meeting as needed
- 6. Warren Arthur spoke with Ziegler and wants to sell property in the PBBIC district on the corner of Marlboro and Sixth for \$79.000.00. City presented map and is asking PBBIC to pay for half of the \$79,000.00. Discussion followed. MOTION MADE FOR PBBIC TO PAY FOR HALF AND ALLOW THE PARTIES TO WORK TOGETHER TO CRAFT VERBIAGE EXPRESSING PBBIC'S OPTION TO RECEIVE BACK OR DEFER THEIR INVESTMENT DEPENDING ON WHETHER OR NOT THE COMMITTEE AGREES WITH WHAT IS EVENTUALLY DONE WITH THE PROPERTY. Motion: Porter; Second: Alexander; All Ayes.