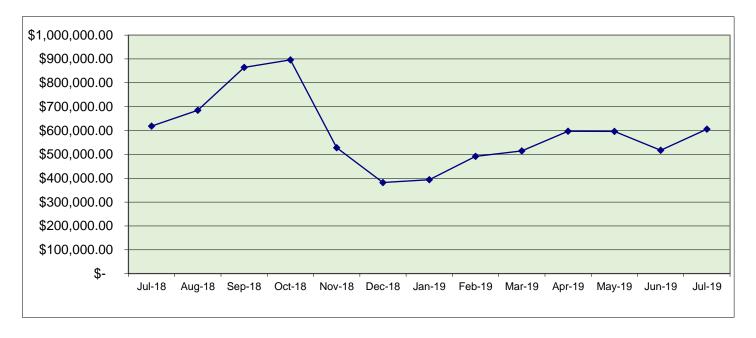

### **MONTHLY DEVELOPMENT REPORT**

| <b>PERMITS ISS</b> | UED                      | Aug-19    |            |      |              |    |              |                |     |            |
|--------------------|--------------------------|-----------|------------|------|--------------|----|--------------|----------------|-----|------------|
|                    |                          |           | Number     | Est. | construction |    |              | Fees           |     |            |
|                    |                          |           | of permits |      | cost         | ΥT | D            | paid           | ΥΤΙ | )          |
|                    | Building                 |           | 12         | \$   | 412,404.00   | \$ | 1,112,151.00 | \$<br>3,053.00 | \$  | 6,349.50   |
|                    | Electrical               |           | 4          | \$   | 22,000.00    | \$ | 65,900.00    | \$<br>370.00   | \$  | 800.00     |
|                    | Gas                      |           | 0          | \$   | _            | \$ | 1,505.50     | \$<br>-        |     | \$85.00    |
|                    | Mechanical               |           | 5          | \$   | 55,255.00    | \$ | 198,861.14   | \$<br>649.00   | \$  | 2,278.00   |
|                    | Plumbing                 |           | 2          | \$   | 7,780.00     | \$ | 18,249.48    | \$<br>150.00   | \$  | 220.00     |
|                    | TOTAL                    |           | 23         | \$   | 497,439.00   | \$ | 1,396,667.12 | \$<br>4,222.00 |     | \$9,732.50 |
| PLAN REVIEW        |                          |           |            |      |              |    |              |                |     |            |
|                    | Number                   | 2         |            |      |              |    |              |                |     |            |
|                    | Fees paid                | \$ 892.50 |            |      |              |    |              |                |     |            |
| AD ZBOA            | Number                   |           |            |      |              |    |              |                |     |            |
|                    | Fees paid                |           |            |      |              |    |              |                |     |            |
| ZONING PERI        | <u>l</u><br>MITS (signs) | 6         |            |      |              |    |              |                |     |            |
|                    | Total                    | \$150.00  |            |      |              |    |              |                |     |            |
| ZONING PERI        | MITS(building            | 3         |            |      |              |    |              |                |     |            |
|                    | Total issued             | \$75.00   |            |      |              |    |              |                |     |            |
| Demolition         |                          | 1         | \$ 70.00   |      |              |    |              |                |     |            |
| Well               |                          | 0         |            |      |              |    |              |                |     |            |
| Re-inspection      | fees                     | 1         | \$ 25.00   |      |              |    |              |                |     |            |
| Maps               |                          | 0         | \$ -       |      |              |    |              | <del></del>    |     |            |