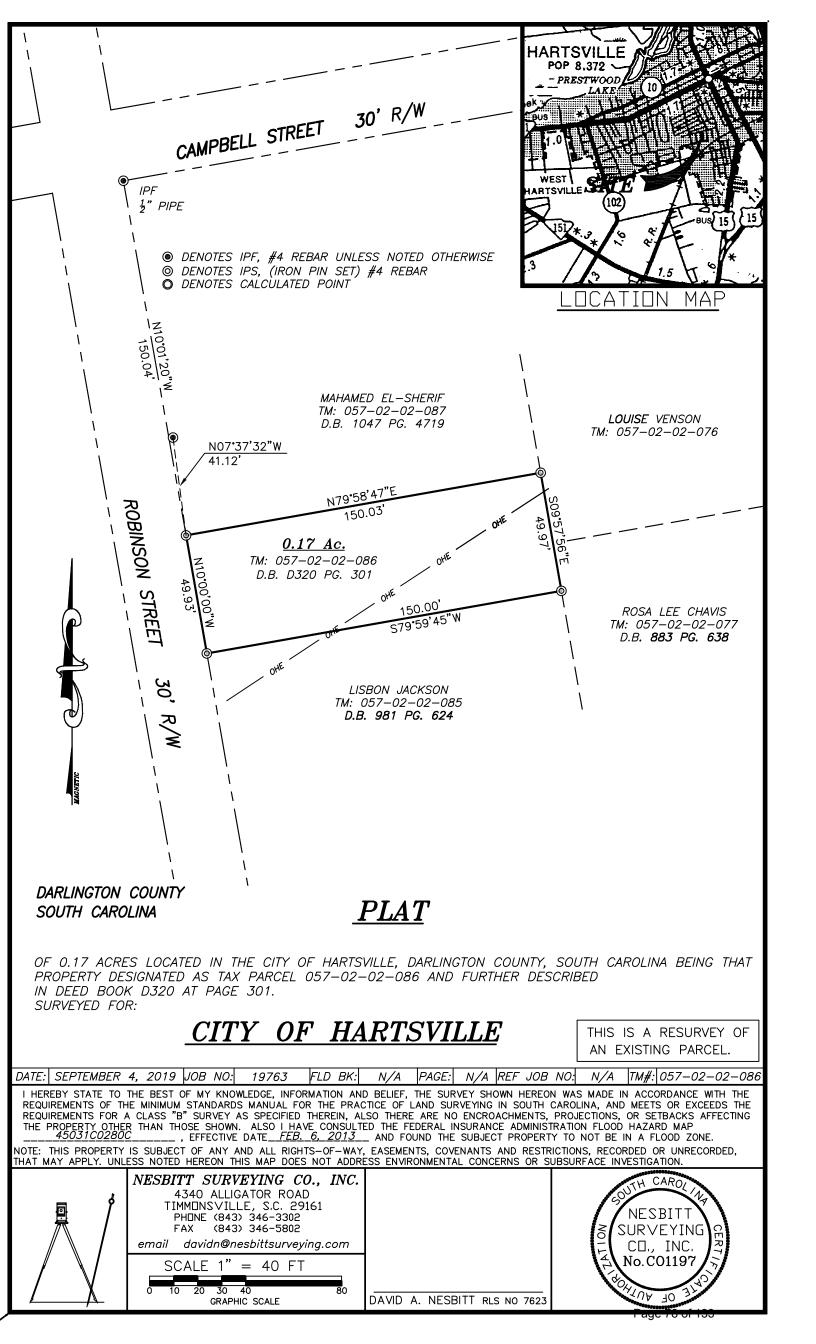

ADJOURNMENT: Without objection at 7:00pm.

UPON RETURNING TO OPEN SESSION, COUNCIL MAY TAKE ACTION ON MATTERS DISCUSSED IN EXECUTIVE SESSION.

FIRST READING ORDINANCE 4371: TO AUTHORIZE THE PURCHASE OF PROPERTIES AT TAX MAP PARCEL NUMBERS 056-10-01-042 LOCATED AT CORNER OF MARLBORO AVENUE AND SIXTH STREET, 056-10-01-043 LOCATED BEHIND POLICE STATION, AND 057-02-02-086 LOCATED AT 2205 ROBINSON STREET FROM ARTHUR PROPERTIES - APPROVED.

Approval of First Reading and Waiving of Complete Reading: Motion: Andrews; Second: McGee; Carried: with all ayes with the exception of Mack voting Nay.

| ,                              |                                    |
|--------------------------------|------------------------------------|
|                                |                                    |
|                                | Carl M. (Mel) Pennington IV, Mayor |
| ATTEST:                        | _                                  |
| Sherron L. Skipper, City Clerk |                                    |