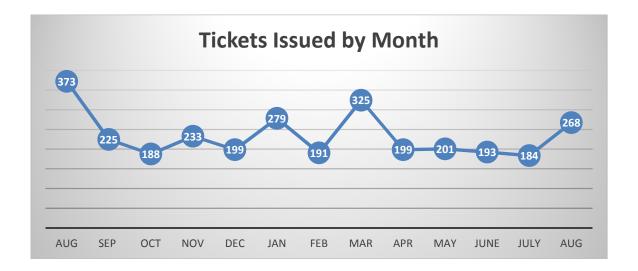

ers in August.
- Fall County programs registration is finished (Football, volleyball, cheerleading and Softball).
- Girls University has 6 members in the first month.
- Held the City of Hartsville wellness corn hole tournament on August 12.

#### **Byerly Park**

- USSSA baseball tournament held on August 24 & 25 brought 12 teams to Hartsville.
- New metal basketball nets have been installed at the outdoor basketball court.
- New natural barrier has been installed along the football field closet to Russell road entrance.
- Added Terry Lucas as a new employee with Parks and Recreation maintenance staff.

# Hartsville Police Department



**Monthly Report** 

August 2019

Prepared by Mark Blair

The Hartsville Police department employs 36 sworn positions, 3 civilians, and 8 crossing guards



August 2018 showed our highest rates of ticket issuance for the previous 12 months. April through July of 2019 have returned to levels seen in late fall of 2018, however there was a decent spike this August, for unknown reasons. We are down three patrol officers which may be one of the reasons for the slump, and now the SRO's are back in school.



Arrests over the past few months have slowly dropped off. July showed the lowest number of arrests of the past 12 months, however there was a jump in August due in part to Operation Summer Freeze. Otherwise, the cause of the slump is unknown, however we are down three patrol officers. Without the 45 arrests from Operation Summer Freeze, we would have been at 165 Arrests, which is closer to the average.

#### Arrestees and Victims

On average,