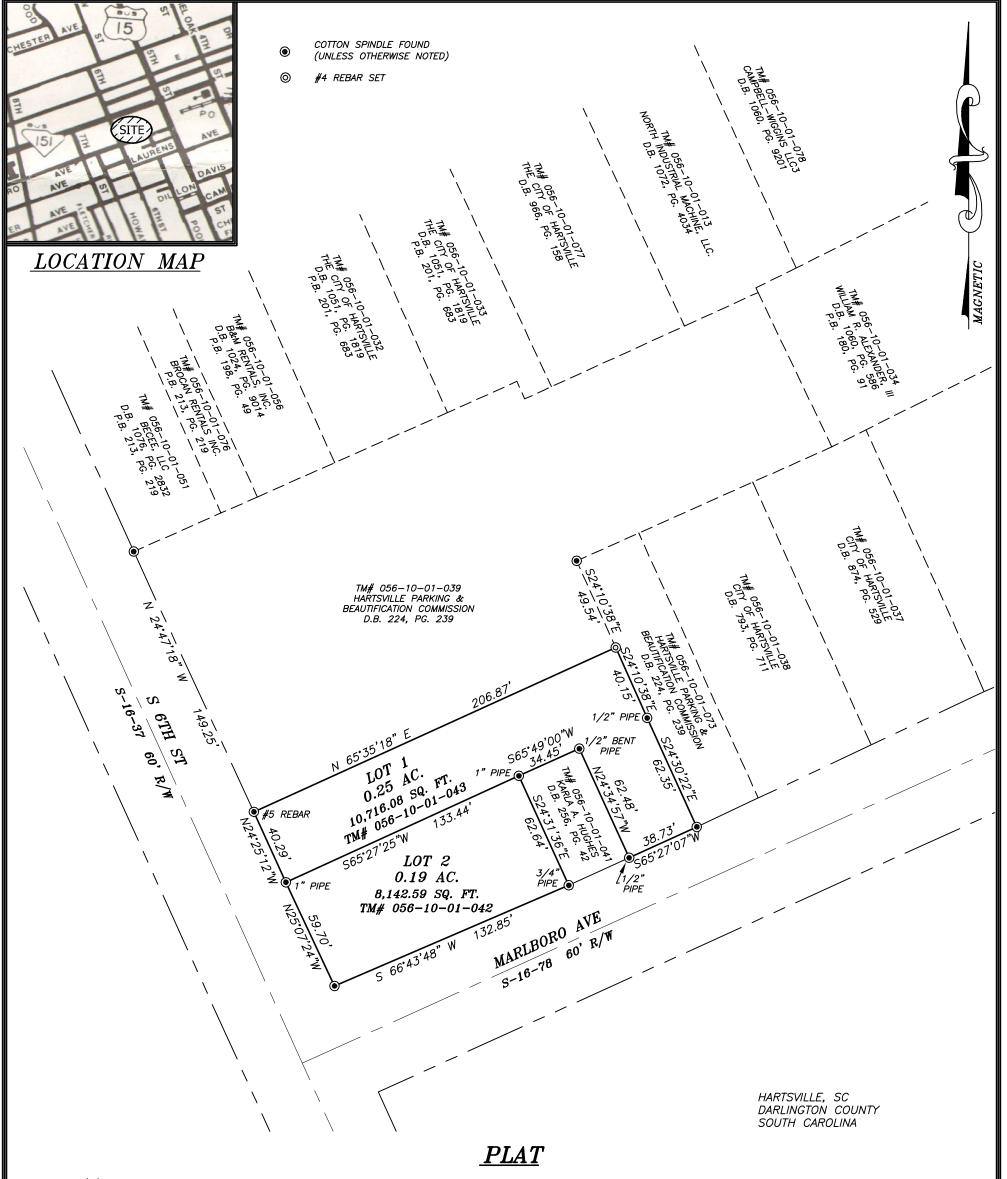

#### **UNFINISHED BUSINESS**

- 5. PUBLIC HEARING AND FINAL READING ORDINANCE 4369: AN ORDINANCE TO LEASE THE PROPERTY ON THE CORNER OF MARLBORO AVENUE AND SEVENTH STREET TO THE HARTSVILLE RESCUE SQUAD.
  - a. Reading by Title and Presentation
  - b. Open/Close Public Hearing (state name and address for record)
  - c. Approval of Final Reading and Waiving of Complete Reading
- 6. PUBLIC HEARING AND FINAL READING ORDINANCE 4370: TO ANNEX AN APPROXIMATELY 50.13 (+/-) ACRES OF LAND, INCLUDING THREE PARCELS KNOWN AS TAX MAP NUMBERS 056-00-01-157 CONSISTING OF 12.0 (+/-) ACRES, 056-00-01-158 CONSISTING OF 6.28 (+/-) ACRES, AND 056-00-01-159 CONSISTING OF 31.85 (+/-) ACRES LOCATED BEHIND THE CURRENT WALMART PROPERTY INTO THE CITY LIMITS OF HARTSVILLE.
  - a. Reading by Title and Presentation
  - b. Open/Close Public Hearing (state name and address for record)
  - c. Approval of Final Reading and Waiving of Complete Reading
- 7. PUBLIC HEARING AND FINAL READING ORDINANCE 4371: TO AUTHORIZE THE PURCHASE OF PROPERTIES AT TAX MAP PARCEL NUMBERS 056-10-01-042 LOCATED AT CORNER OF MARLBORO AVENUE AND SIXTH STREET, 056-10-01-043 LOCATED BEHIND

POLICE STATION, AND 057-02-02-086 LOCATED AT 2205 ROBINSON STREET FROM ARTHUR PROPERTIES.

- a. Reading by Title and Presentation
- b. Open/Close Public Hearing (state name and address for record)
- c. Approval of Final Reading and Waiving of Complete Reading

#### **NEW BUSINESS**

- 3. Shannon Munoz presented Oath of Office. Porter and Alexander signed Oath of Office.
- 4. Election of Officers MOTION MADE TO CONTINUE WITH CURRENT OFFICERS APPROVED. Motion: Alexander; Second: Porter; All Ayes. Those offices are: Chairman Carol Godwin, Vice Chairman Richard Porter, Recorder Emily Phillips.
- 5. Future meeting dates decided to continue meeting as needed
- 6. Warren Arthur spoke with Ziegler and wants to sell property in the PBBIC district on the corner of Marlboro and Sixth for \$79.000.00. City presented map and is asking PBBIC to pay for half of the \$79,000.00. Discussion followed. MOTION MADE FOR PBBIC TO PAY FOR HALF AND ALLOW THE PARTIES TO WORK TOGETHER TO CRAFT VERBIAGE EXPRESSING PBBIC'S OPTION TO RECEIVE BACK OR DEFER THEIR INVESTMENT DEPENDING ON WHETHER OR NOT THE COMMITTEE AGREES WITH WHAT IS EVENTUALLY DONE WITH THE PROPERTY. Motion: Porter; Second: Alexander; All Ayes.