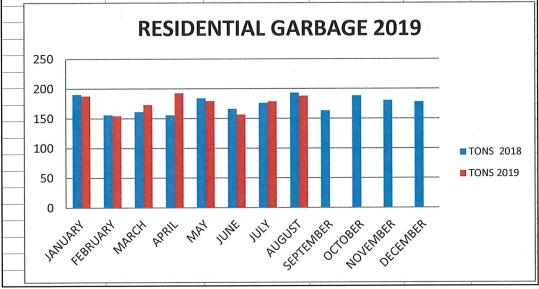

## **City of Hartsville Monthly Codes Enforcement Issues 2019**

Code Enforcement Activity Log for Map 201908 August

**♀** IPMC

Permit

Log of code enforcement issues for each month in 2019.