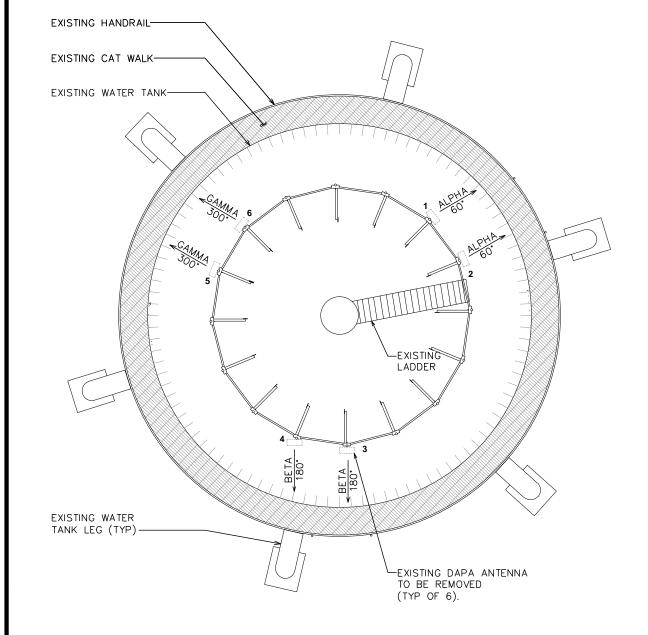

ffective as of the date of execution by the last party to sign.

| The City of Hartsville | T-Mobile South LLC |
|------------------------|--------------------|
| By:                    | By:                |
| Name:                  | Name:              |
| Title:                 | Title:             |
| Date:                  | Date:              |
|                        |                    |

## **NOTE:**

- 1. TEP HAS NOT VERIFIED ANY EXISTING ANTENNA CONFIGURATION OR MOUNT CONFIGURATION. CONTRACTOR TO VERIFY MOUNT CONFIGURATION HAS SUFFICIENT SPACE FOR PROPOSED LESSEE EQUIPMENT (I.E. CLEARANCES, MOUNT PIPE OR SUFFICIENT LENGTH, ETC.). TEP DID NOT ANALYZE ANTENNA MOUNT TO DETERMINE ADEQUATE STRUCTURAL CAPACITY FOR ANY LESSEE LOADING.
- 2. T-MOBILE'S EXISTING LEASE AREA IS 20'X30'.



## **NOTES:**

- 1. TEP HAS NOT VERIFIED ANY EXISTING ANTENNA CONFIGURATION OR MOUNT CONFIGURATION. CONTRACTOR TO VERIFY MOUNT CONFIGURATION HAS SUFFICIENT SPACE FOR PROPOSED LESSEE EQUIPMENT (I.E. CLEARANCES, MOUNT PIPE OR SUFFICIENT LENGTH, ETC.). TEP DID NOT ANALYZE ANTENNA MOUNT TO DETERMINE ADEQUATE STRUCTURAL CAPACITY FOR ANY LESSEE LOADING.
- CONTRACTOR TO VERIFY PROPOSED LOADING WITH PASSING TOWER STRUCTURAL ANALYSIS PRIOR TO CONSTRUCTION.
- 3. T-MOBILE'S EXISTING LEASE AREA IS 20'X30'.



PLANS PREPARED FOR:

T - Mobile

1001 PINNACLE POINT DR. COLUMBIA, SC 29223

PROJECT INFORMATION:

## T-MO #: 8FL0441D HARTSVILLE

221 POOLE ST NORTH CHARLESTON, SC 29550 (DARLINGTON COUNTY)



TOWER ENGINEERING PROFESSIONALS 326 TRYON ROAD RALEIGH, NC 27603-3530 OFFICE: (919) 661-6351



| 0