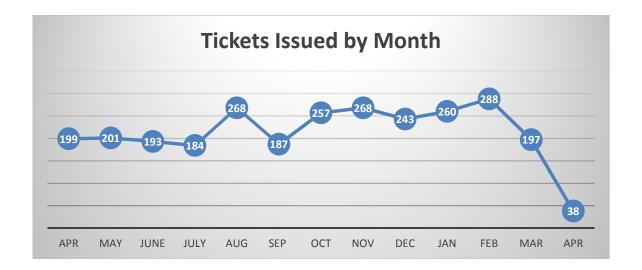

he month of April.
- Went through the building and cleaned the building to help prevent potential virus spread.
- All employees are coming in to TB Thomas to answer phones and continue to spot clean the building.
- Parks and Recreation started a YouTube channel for at home exercises and do it yourself crafts.
- Locked the baseball and softball fields and removed the outdoor basketball rims to discourage large group activities during this time.
- Placed signs throughout the park discouraging people to do activities in large groups such as playing on the playgrounds and encouraging social distancing during this time.
- All grounds staff are coming in to clean the bathrooms and mow grass at the park.

## Hartsville Police Department



**Monthly Report** 

April 2020

Prepared by Mark Blair



February 2020 showed our highest rates of ticket issuance for the previous 12 months, Following a general upward trend for the quarter. Although March looked like a mild slump, the Wuhan Virus Pandemic has had a severe impact on citations. Although the first half of March was active, the last two weeks in March account for only 30% of tickets. April showed a severe drop in numbers as officers were ordered to limit traffic stops to the most severe/reckless/drunk violators.



July 2019 showed the lowest number of arrests in a normal operational period, of the past 12 months. However there was a jump in August due in part to Operation Summer Freeze. The 45 arrests from Operation Summer Freeze, we would have been at 165 Arrests, which is closer to the average. Arrests and citations have sta