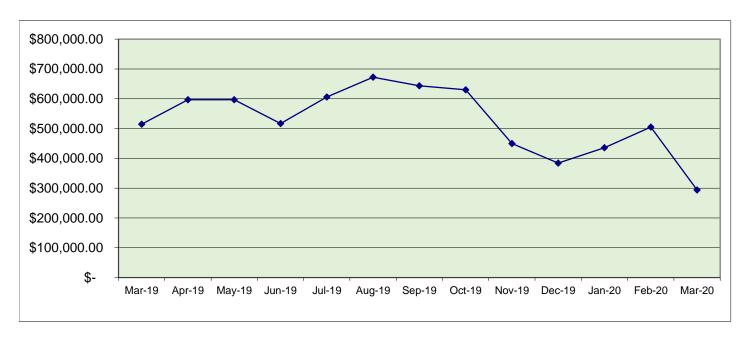

Revenue collected for Cemetery Lots:

\_\_\_\_

**Hospitality Tax Recap** 

|        | Net Taxable Sales | X .02 |            | Disco | ount         | Penalty   | Total Paid |            |
|--------|-------------------|-------|------------|-------|--------------|-----------|------------|------------|
| Mar-19 | \$4,505,737.23    | \$    | 90,114.93  | \$    | (1,776.56)   | \$ 6.00   | \$         | 88,344.30  |
| Apr-19 | \$3,882,498.39    | \$    | 77,649.97  | \$    | (1,526.54)   | \$ -      | \$         | 76,130.42  |
| May-19 | \$4,029,248.21    | \$    | 80,584.97  | \$    | (1,589.78)   |           | \$         | 79,007.37  |
| Jun-19 | \$4,031,640.70    | \$    | 80,626.69  | \$    | (1,575.35)   | \$ 40.47  | \$         | 79,092.61  |
| Jul-19 | \$3,835,432.41    | \$    | 76,708.71  | \$    | 1,505.86     | \$ 7.60   | \$         | 76,589.50  |
| Aug-19 | \$3,809,863.02    | \$    | 76,197.25  | \$    | (1,568.32)   |           | \$         | 74,637.33  |
| Sep-19 | \$3,629,186.26    | \$    | 72,495.72  | \$    | (1,393.94)   | \$ 205.78 | \$         | 71,374.78  |
| Oct-19 | \$3,800,242.85    | \$    | 76,004.90  | \$    | (1,492.51)   | \$ 55.62  | \$         | 74,577.00  |
| Nov-19 | \$3,606,820.43    | \$    | 72,139.45  | \$    | (1,423.05)   | \$ 13.76  | \$         | 70,727.14  |
| Dec-19 | \$3,878,368.57    | \$    | 77,567.39  | \$    | (1,530.90)   | \$ 7.60   | \$         | 76,043.09  |
| Jan-20 | \$3,551,675.20    | \$    | 71,033.57  | \$    | (1,400.29)   | \$ 16.00  | \$         | 69,649.11  |
| Feb-20 | \$3,488,186.74    | \$    | 69,762.38  | \$    | (1,371.42)   |           | \$         | 63,390.95  |
| Mar-20 | \$3,445,721.52    | \$    | 68,914.45  | \$    | (1,257.39)   |           | \$         | 67,550.54  |
| TOTAL  | \$24,094,419.96   | \$    | 481,882.52 |       | (\$6,530.69) | \$6.00    | \$         | 967,114.14 |