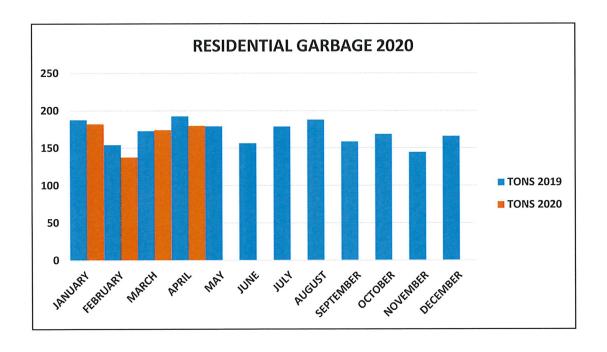

## **RESIDENTIAL GARBAGE 2020**

| <u>MONTH</u> | <b>TONS 2019</b> | TONS 2020 | GAIN/LOSS |
|--------------|------------------|-----------|-----------|
| JANUARY      | 187.67           | 182.04    | -5.63     |
| FEBRUARY     | 154.32           | 137.52    | -16.8     |
| MARCH        | 172.97           | 174.27    | 1.3       |
| APRIL        | 192.61           | 179.81    | -12.8     |
| MAY          | 179.04           |           |           |
| JUNE         | 156.51           |           |           |
| JULY         | 178.67           |           |           |
| AUGUST       | 187.94           |           |           |
| SEPTEMBER    | 158.58           |           |           |
| OCTOBER      | 168.55           | *         |           |
| NOVEMBER     | 144.47           |           | _         |
| DECEMBER     | 165.89           |           |           |
| TOTALS       | 2047.22          |           |           |