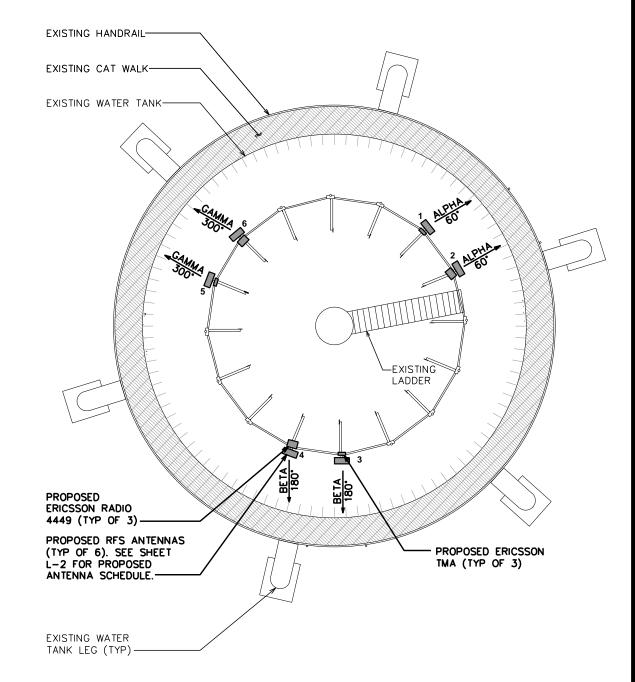

NTRACTOR TO VERIFY MOUNT CONFIGURATION HAS SUFFICIENT SPACE FOR PROPOSED LESSEE EQUIPMENT (I.E. CLEARANCES, MOUNT PIPE OR SUFFICIENT LENGTH, ETC.). TEP DID NOT ANALYZE ANTENNA MOUNT TO DETERMINE ADEQUATE STRUCTURAL CAPACITY FOR ANY LESSEE LOADING.
- 2. T-MOBILE'S EXISTING LEASE AREA IS 20'X30'.



## **NOTES:**

- 1. TEP HAS NOT VERIFIED ANY EXISTING ANTENNA CONFIGURATION OR MOUNT CONFIGURATION. CONTRACTOR TO VERIFY MOUNT CONFIGURATION HAS SUFFICIENT SPACE FOR PROPOSED LESSEE EQUIPMENT (I.E. CLEARANCES, MOUNT PIPE OR SUFFICIENT LENGTH, ETC.). TEP DID NOT ANALYZE ANTENNA MOUNT TO DETERMINE ADEQUATE STRUCTURAL CAPACITY FOR ANY LESSEE LOADING.
- CONTRACTOR TO VERIFY PROPOSED LOADING WITH PASSING TOWER STRUCTURAL ANALYSIS PRIOR TO CONSTRUCTION.
- 3. T-MOBILE'S EXISTING LEASE AREA IS 20'X30'.



PLANS PREPARED FOR:

T - Mobile

1001 PINNACLE POINT DR. COLUMBIA, SC 29223

PROJECT INFORMATION:

## T-MO #: 8FL0441D HARTSVILLE

221 POOLE ST NORTH CHARLESTON, SC 29550 (DARLINGTON COUNTY)



TOWER ENGINEERING PROFESSIONALS 326 TRYON ROAD RALEIGH, NC 27603-3530 OFFICE: (919) 661-6351



| 0   | 08-14-19 | LEASE EXHIBIT |
|-----|----------|---------------|
| REV | DATE     | ISSUED FOR:   |

DRAWN BY: ER CHECKED BY: RST

SHEET TITLE:

**EXHIBIT A** 

SHEET NUMBER:

REVISION: **0**TEP#: 42131.228941

**EXISTING ANTENNA PLAN** 

SCALE: N.T.S.

PROPOSED ANTENNA PLAN

SCALE: N.T

## **NOTES:**

- 1. CONTRACTOR TO REFERENCE TMO ISSUED RFDS AND GIVE PRECEDENCE TO INFORMATION PROVIDED IN RFDS OVER INFORMATION PROVIDED IN THIS TABLE.
- 2. VERIFY LOADING WITH PASSING STRUCTURAL ANALYSIS PRIOR TO