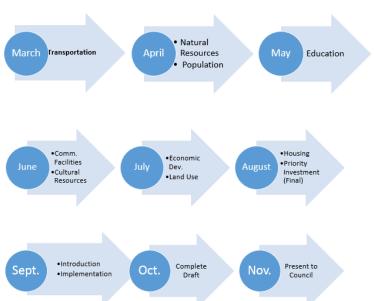

#### **Comprehensive Plan**

**January 2020**: Staff continues work on the Priority Investment element concerning capital improvements for the city and future projects. Statistical information is still being gathered and the Natural Resources & Transportation Elements are almost complete. Below are the elements slated for each month (estimated that Vision 2030 will be ready for city council Nov. 2020).

March 2020: Planning Commission met via teleconference and discussed the Transportation Element. PC asked that more information be provided within the Bicycle & Pedestrian Infrastructure section along with a GIS map illustrating where they are needed. Under the Truck Routes section include FedEx and UPS.

**April 2020:** Planning Commission did not meet but the Natural Resources & Population elements were emailed to the commission for review and input.