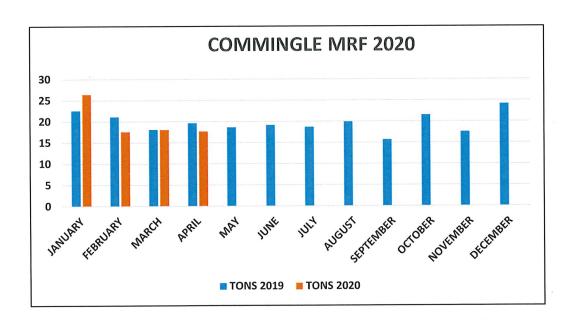

## **COMMINGLE MRF 2020**

| <u>MONTH</u> | TONS 2019 | <b>TONS 2020</b> | GAIN/LOSS |
|--------------|-----------|------------------|-----------|
| JANUARY      | 22.55     | 26.37            | 3.82      |
| FEBRUARY     | 21.1      | 17.53            | -3.57     |
| MARCH        | 18.06     | 18.02            | -0.04     |
| APRIL        | 19.63     | 17.65            | -1.98     |
| MAY          | 18.58     |                  |           |
| JUNE         | 19.13     |                  |           |
| JULY         | 18.67     |                  |           |
| AUGUST       | 19.91     |                  |           |
| SEPTEMBER    | 15.68     |                  |           |
| OCTOBER      | 21.52     |                  |           |
| NOVEMBER     | 17.52     |                  |           |
| DECEMBER     | 24.11     |                  |           |
| TOTALS       | 236.46    |                  |           |