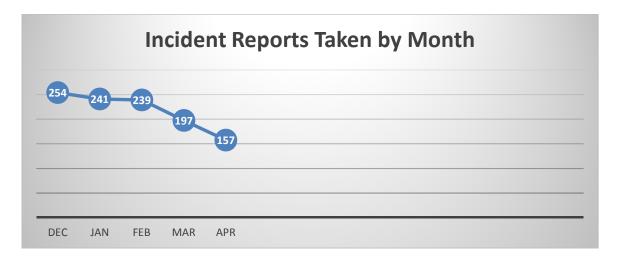

officers were ordered to limit traffic stops to the most severe/reckless/drunk violators.



July 2019 showed the lowest number of arrests in a normal operational period, of the past 12 months. However there was a jump in August due in part to Operation Summer Freeze. The 45 arrests from Operation Summer Freeze, we would have been at 165 Arrests, which is closer to the average. Arrests and citations have stabilized around 135 Arrests/Month, judging by the last quarter. Arrests look average until the first of March. Arrests plummeted in April due to less people being out, businesses being closed, and stores taking aggressive distancing measures. Officers are also issuing more summons where possible, due to orders from the Court Administration and precautionary measures to avoid COVID-19.



Incident Reports taken are a reflection of reports actually written. A report is not written for every call. This chart is new for 2020. Calls for service data is directly related to arrests and citations. March showed a slump due to the COVID-19 Emergency, with more incidents during the first half of the month. April continued the decrease in reports, due to people being home, less stores open, fewer traffic stops.

#### Arrestees and Victims

On average, between 50-65% of arrested persons come from outside the city limits, showing that we serve many more people than our in-town population.

In April there were 44 arrests, including 0 Juveniles.

### **Crime Types**

Arrests consisted of the following: (Major categories, not inclusive of all arrests):

Robbery -1 (100% from outside city