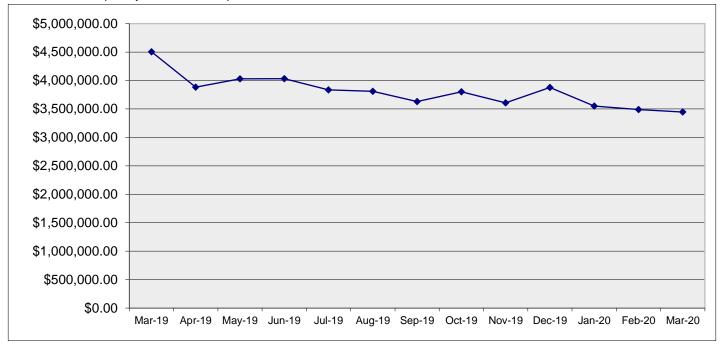

Revenue collected for Cemetery Lots:

\_\_\_\_

**Hospitality Tax Recap** 

|        | Net Taxable Sales | X .02 |            | Disco | ount         | Penalty   | Total Paid |            |
|--------|-------------------|-------|------------|-------|--------------|-----------|------------|------------|
| Mar-19 | \$4,505,737.23    | \$    | 90,114.93  | \$    | (1,776.56)   | \$ 6.00   | \$         | 88,344.30  |
| Apr-19 | \$3,882,498.39    | \$    | 77,649.97  | \$    | (1,526.54)   | \$ -      | \$         | 76,130.42  |
| May-19 | \$4,029,248.21    | \$    | 80,584.97  | \$    | (1,589.78)   |           | \$         | 79,007.37  |
| Jun-19 | \$4,031,640.70    | \$    | 80,626.69  | \$    | (1,575.35)   | \$ 40.47  | \$         | 79,092.61  |
| Jul-19 | \$3,835,432.41    | \$    | 76,708.71  | \$    | 1,505.86     | \$ 7.60   | \$         | 76,589.50  |
| Aug-19 | \$3,809,863.02    | \$    | 76,197.25  | \$    | (1,568.32)   |           | \$         | 74,637.33  |
| Sep-19 | \$3,629,186.26    | \$    | 72,495.72  | \$    | (1,393.94)   | \$ 205.78 | \$         | 71,374.78  |
| Oct-19 | \$3,800,242.85    | \$    | 76,004.90  | \$    | (1,492.51)   | \$ 55.62  | \$         | 74,577.00  |
| Nov-19 | \$3,606,820.43    | \$    | 72,139.45  | \$    | (1,423.05)   | \$ 13.76  | \$         | 70,727.14  |
| Dec-19 | \$3,878,368.57    | \$    | 77,567.39  | \$    | (1,530.90)   | \$ 7.60   | \$         | 76,043.09  |
| Jan-20 | \$3,551,675.20    | \$    | 71,033.57  | \$    | (1,400.29)   | \$ 16.00  | \$         | 69,649.11  |
| Feb-20 | \$3,488,186.74    | \$    | 69,762.38  | \$    | (1,371.42)   |           | \$         | 63,390.95  |
| Mar-20 | \$3,445,721.52    | \$    | 68,914.45  | \$    | (1,257.39)   |           | \$         | 67,550.54  |
| TOTAL  | \$24,094,419.96   | \$    | 481,882.52 |       | (\$6,530.69) | \$6.00    | \$         | 967,114.14 |