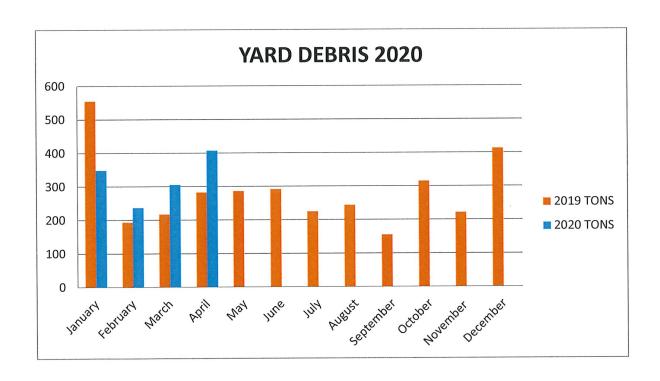

### Yard Debris 2020

|           |           |            |           |            | TONNAGE   | TRIPS     |
|-----------|-----------|------------|-----------|------------|-----------|-----------|
| MONTH     | 2019 TONS | 2019 TRIPS | 2020 TONS | 2020 TRIPS | GAIN/LOSS | GAIN/LOSS |
| January   | 554.81    | 118        | 348.44    | 54         | -206.37   | -64       |
| February  | 193.48    | 55         | 236.79    | 42         | 43.31     | -13       |
| March     | 217       | 48         | 305.3     | 60         | 88.3      | 12        |
| April     | 282.45    | 56         | 407.06    | 78         | 124.61    | 22        |
| May       | 286.45    | 59         |           |            |           |           |
| June      | 291.64    | 61         |           |            |           |           |
| July      | 224.63    | 45         |           |            |           |           |
| August    | 243.91    | 51         |           |            |           |           |
| September | 154.72    | 38         |           |            |           |           |
| October   | 315.09    | 58         |           |            |           |           |
| November  | 221.26    | 40         |           |            |           | B         |
| December  | 412.55    | 58         |           |            |           |           |
| TOTALS    | 3397.99   | 687        |           |            |           |           |