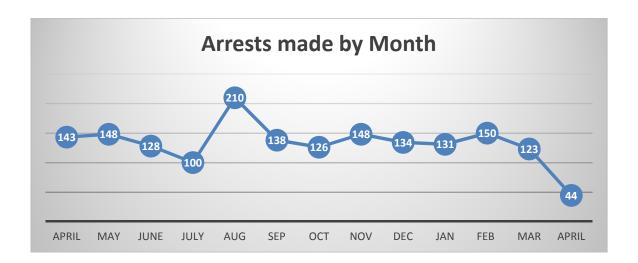

rk discouraging people to do activities in large groups such as playing on the playgrounds and encouraging social distancing during this time.
- All grounds staff are coming in to clean the bathrooms and mow grass at the park.

## Hartsville Police Department



**Monthly Report** 

April 2020

Prepared by Mark Blair



February 2020 showed our highest rates of ticket issuance for the previous 12 months, Following a general upward trend for the quarter. Although March looked like a mild slump, the Wuhan Virus Pandemic has had a severe impact on citations. Although the first half of March was active, the last two weeks in March account for only 30% of tickets. April showed a severe drop in numbers as officers were ordered to limit traffic stops to the most severe/reckless/drunk violators.



July 2019 showed the lowest number of arrests in a normal operational period, of the past 12 months. However there was a jump in August due in part to Operation Summer Freeze. The 45 arrests from Operation Summer Freeze, we would have been at 165 Arrests, which is closer to the average. Arrests and citations have stabilized around 135 Arrests/Month, judging by the last quarter. Arrests look average until the first of March. Arrests plummeted in April due to less people being out, businesses being closed, and stores taking aggressive distancing measures. Officers are also issuing more summons where possible, due to orders from the Court Administration and precautionary measures to avoid COVID-19.



Incident Reports taken are a reflection of reports actually written. A report is not writt