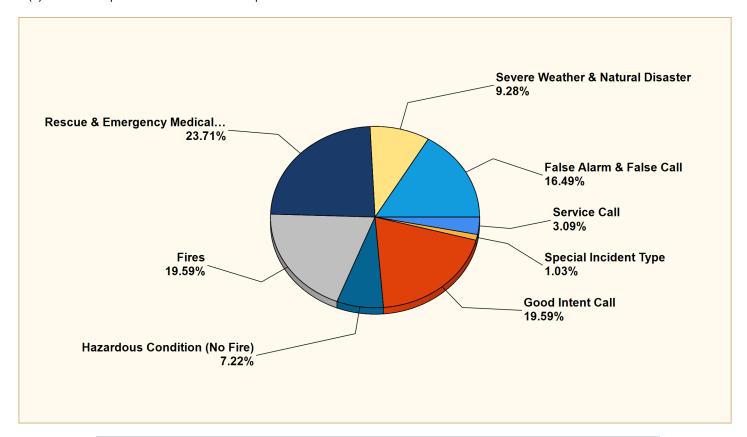

## Breakdown by Major Incident Types for Date Range

Zone(s): All Zones | Start Date: 04/01/2020 | End Date: 04/30/2020

| MAJOR INCIDENT TYPE                | # INCIDENTS | % of TOTAL |
|------------------------------------|-------------|------------|
| Fires                              | 19          | 19.59%     |
| Rescue & Emergency Medical Service | 23          | 23.71%     |
| Hazardous Condition (No Fire)      | 7           | 7.22%      |
| Service Call                       | 3           | 3.09%      |
| Good Intent Call                   | 19          | 19.59%     |
| False Alarm & False Call           | 16          | 16.49%     |
| Severe Weather & Natural Disaster  | 9           | 9.28%      |
| Special Incident Type              | 1           | 1.03%      |
| TOTAL                              | 97          | 100.00%    |