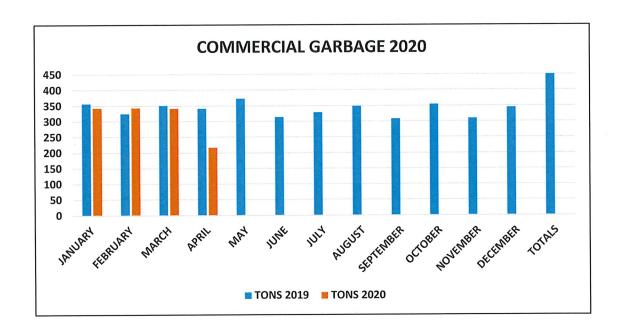

#### **COMMERCIAL GARBAGE 2020**

| <u>MONTH</u> | <b>TONS 2019</b> | TONS 2020 | GAIN/LOSS |
|--------------|------------------|-----------|-----------|
| JANUARY      | 356.77           | 342.49    | -14.28    |
| FEBRUARY     | 324.76           | 343.24    | 18.48     |
| MARCH        | 350.73           | 341.15    | -9.58     |
| APRIL        | 340.93           | 216.02    | -124.91   |
| MAY          | 372.8            |           |           |
| JUNE         | 313.93           |           |           |
| JULY         | 328.67           |           |           |
| AUGUST       | 348.77           |           |           |
| SEPTEMBER    | 308.13           |           |           |
| OCTOBER      | 354.27           |           |           |
| NOVEMBER     | 310.12           |           |           |
| DECEMBER     | 344.85           |           |           |
| TOTALS       | 4054.73          |           |           |