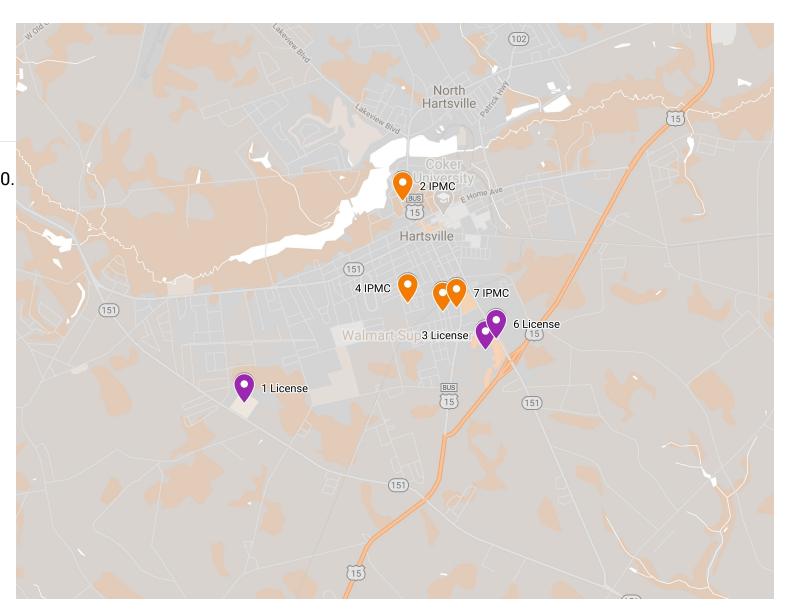

### **Great American Cleanup**

The Great American Cleanup will be postponed due to COVID-19.

|               |              |                                   |                                  | こうこう                           |                  |                |             |                |
|---------------|--------------|-----------------------------------|----------------------------------|--------------------------------|------------------|----------------|-------------|----------------|
| TIME          | TYPE         | Ι.                                | PROPERTY                         | OWNER'S                        |                  | Letter/ Report | Follow up   | Disposition:   |
| STAMP         | ACTIVITY     |                                   | ME                               | ADDRESS                        | TAX MAP #        | sent? Date     | target date | Open or Closed |
| 10/19/17 IPMC | 7 IPMC       | 810 Butler St.,<br>Hartsville, SC | Brockington,<br>Joseph           | 206 Howard ST., Hartsville, SC | 057-02-01-113    | 6-4-19         |             | OPEN           |
|               |              | è,                                | 3                                | -                              |                  |                |             |                |
| 2/26/18       | 2/26/18 IPMC | 丁                                 | samuel                           | ύ                              | 057-02-01-083    | 2/26/18        |             | OPEN           |
| 2/26/18       | 2/26/18 IPMC | 1310 Robinson<br>St., Hartsville, | Alsbrooks,<br>Parolee            | 1310 Robinson<br>St.,          | 057-06-03-071    | 2/26/18        |             | NEGO           |
|               |              |                                   | d Land                           |                                |                  |                |             |                |
| 4/12/18       | 4/12/18 IPMC | le,                               | Commission                       |                                |                  | 4/11/18        |             | OPEN           |
|               |              |                                   | Forfeited Land                   |                                |                  |                |             |                |
| 4/12/18       | 4/12/18 IPMC | Ave., Hartsville,                 | Commission                       |                                |                  | 4/11/18        |             | OPEN           |
| 4/13/18       | 4/13/18 IPMC |                                   | Forfeited Land<br>Commission     |                                |                  | 81/0/18        |             | N              |
|               |              |                                   | Kirven, Jaqueline 813 W. Home    | 813 W. Home                    |                  |                |             | O LIN          |
| 5/8/18        | 5/8/19 IPMC  |                                   | & Joel Pollard                   | ďΣ                             | 035-12-01-079    | 5/8/19         |             | OPEN           |
|               |              | t.,                               |                                  | 4311Queen Ann                  |                  |                |             |                |
| 7/18/19       | 7/18/19 IPMC | lle, SC                           | m                                |                                | 057-06-02-008    | 7/24/19        |             | OPEN           |
| 7/29/10       | JMG  61/6//2 | 117 W.<br>Washington St           | Flo-Rose LLC,<br>Bieneta Johnwon | 1776 Brookshire                | 057-03-04-048    | 7/20/40        |             | N Tag          |
| 210211        | 2            |                                   | חסוווואסוו                       | DO Boy 284                     | 010-10-00-700    | 81/83/18       |             | OFFIN          |
| 7/29/19       | 7/29/19 IPMC | Hartsville SC                     | Jackson Carrie                   |                                | 056-14-03-093    | 7129/19        |             | ODEN           |
|               |              |                                   |                                  | ion                            |                  | 0.1041         |             | OL LIN         |
| 9/17/19       | 9/17/19 IPMC |                                   | Habitat                          | _                              | 056-10-03-100    | 3/5/20         |             | OPFN           |
|               |              | 546 Poole St.,                    |                                  | >                              |                  |                |             |                |
| 9/26/16       | 9/26/19 IPMC |                                   | Dickey, James                    |                                | 056-14-04-031    | 2/27/20        |             | OPEN           |
|               |              | u                                 |                                  |                                |                  |                |             |                |
| 10/11/19 IPMC | 9 IPMC       |                                   | Mims, Emma C.                    |                                | 057-02-02-088    | 10/11/19       |             | OPEN           |
| 10/24/19 IPMC | IPMC         | 908 Luskeegee                     | Davis, Ikeybra & Brian c/o       | 705 Clinton Ave.,              | 057_02_02_036    | 10/04/40       |             | Z L            |
|               |              | 412 Bell Ave.                     | Robinson                         | ,                              | 001 02 02 000    | 0.14401        |             |                |
| 11/5/16       | 11/5/19 IPMC | Hartsville, SC                    | Wendell                          |                                | 056-09-03-045    | 2/27/20        |             | OPEN           |
|               |              | ONG                               | 401                              |                                | 000              |                |             |                |
| 31/11/71      | OM L         | PINIC                             | onnson                           | $\top$                         | 71.0-1.7-0.0-000 | 12/11/19       |             | OPEN           |
| 1/2/15        | 1/2/19 IPMC  | Ave Hartsville                    | Blakeney,<br>Alexander Gave      | 429 Mariboro<br>Ave Hartsville | 056-09-03-029    | 00/0/1         |             | ODEN           |
|               |              | چ                                 | Stokes, Mirah %                  | 1.:                            |                  |                |             |                |
| 1/21/20       | 1/21/20 IPMC | & Robinson                        | Rhuell S. Brown                  |                                | 057-06-03-055    | 1/21/20        |             | OPEN           |

| COSED                           | OPEN                                               | COSED                         | OPEN                              |                | CLOSED                        |                | 3/4/20 CLOSED              | CLOSED                            |                | OPEN                              | OPEN                                             | OPEN                                 |                |                |                | OPEN                                | OPEN                                |                |                |
|---------------------------------|----------------------------------------------------|-------------------------------|-----------------------------------|----------------|-------------------------------|----------------|----------------------------|-----------------------------------|----------------|-----------------------------------|--------------------------------------------------|--------------------------------------|----------------|----------------|----------------|-------------------------------------|-------------------------------------|----------------|----------------|
| 2/27/20 CLOSED                  |                                                    | 2/28/20 CLOSED                |                                   |                | 3/3/20                        |                | 3/4/20                     | 3/9/20                            |                |                                   |                                                  |                                      |                |                |                |                                     | 0                                   |                |                |
| 1/21/20                         | 1/22/20                                            | 2/27/20                       | 2/27/20                           |                | 3/3/20                        |                | 3/4/20                     | 3/5/20                            |                | 3/5/20                            | 3/5/20                                           | 3/9/20                               |                |                |                | 3/12/20                             | 3/12/20                             |                |                |
| 057-02-01-005,<br>057-02-01-004 | 057-06-03-034                                      | 036-02-02-021                 | 056-02-02-060                     |                |                               |                |                            |                                   |                | 056-14-06-058                     | 057-02-02-107                                    |                                      |                |                |                | 057-03-01-015                       | 057-02-02-140                       |                |                |
| -                               | 140 Middleboro<br>Cir., Franklin, TN 057-06-03-034 |                               | 4080 Highway<br>324, Rock Hill,   |                |                               |                |                            |                                   |                |                                   | PO Box 99,<br>Lydia, SC 29079                    |                                      |                |                |                | 842 S. Fifth St.,<br>Hartsville, SC | 220 Beechwood<br>Drive, Hartsville, |                |                |
| Reid, Creola C.                 | Mahew, Edwin                                       | САН                           | Bush, Nicolette                   | Routine Patrol | RSG                           | Routine Patrol | Gold Coast Pool            | GMS                               | Routine Patrol | Keitt, Barbara<br>Estelle%Barbara | ر                                                |                                      | Routine Patrol | Routine Patrol |                | Piggly Wiggly                       | Josey, Donnie                       | Routine Patrol | Routine Patrol |
| Lincoln Ave.                    | 1321 Robinson<br>St., Hartsville,                  | 312 Dahoon,<br>Hartsville, SC | 316 Laurel Oak,<br>Hartsville, SC | District 1,2   | 1304 W. Bobo<br>Newsome Hwy., | District 4,5   | 425 Law,<br>Hartsville, SC | 1150S. Fourth<br>St., Hartsville, | District 6     | 708 Pitt St.,<br>Hartsville, SC   | 818 Hampton st., Howard, Hartsville, SC Benjamin | 1140S. Fourth<br>Street, Hartsville, | District 4     | District 1,2,3 | District 5     | 842 S. Fifth St.,<br>Hartsville, SC | Sixth Street,<br>Hartsville, SC     | District 4     | District 1,2,3 |
| IPMC                            | IPMC                                               | 2/27/20 License               | IPMC                              | IPMC           | 3/2/20   License              | IPMC           | IPMC                       | 3/5/20 License                    | IPMC           | IPMC                              | IPMC                                             | 3/9/20 License                       | IPMC           | IPMC           | IPMC           | IPMC                                | IPMC                                | IPMC           | IPMC           |
| 1/21/20 IPMC                    | 1/22/20 IPMC                                       | 2/27/20                       | 2/27/20 IPMC                      | 3/1/20 IPMC    | 3/2/20                        | 3/2/20 IPMC    | 3/4/20 IPMC                | 3/5/20                            | 3/5/20 IPMC    | 3/5/20 IPMC                       | 3/5/20 IPMC                                      | 3/9/20                               | 3/10/20 IPMC   | 3/11/20   IPMC | 3/12/20   IPMC | 3/12/20 IPMC                        | 3/12/20 IPMC                        | 3/17/20 IPMC   | 3/18/20 IPMC   |

|                |                |                |                |                |                |                | 4              |   |  |  |  |
|----------------|----------------|----------------|----------------|----------------|----------------|----------------|----------------|---|--|--|--|
|                |                |                |                |                |                |                |                |   |  |  |  |
| Routine Patrol |   |  |  |  |
| District 5,6   | District 1,6   | District 4     | District 1     | District 2,3   | District 4     | District 5     | District 6     |   |  |  |  |
| IPMC           |   |  |  |  |
| 3/19/20   IPMC | 3/20/20 IPMC   | 3/23/20 IPMC   | 3/24/20   IPMC | 3/25/20 IPMC   | 3/26/20   IPMC | 3/24/20   IPMC | 3/30/20 IPMC   | - |  |  |  |

# **City of Hartsville Codes Enforcement 2020**

Code Enforcement Activity 202003 Mar

**♀** IPMC

License

Log of code enforcement issues for each month in 2020.