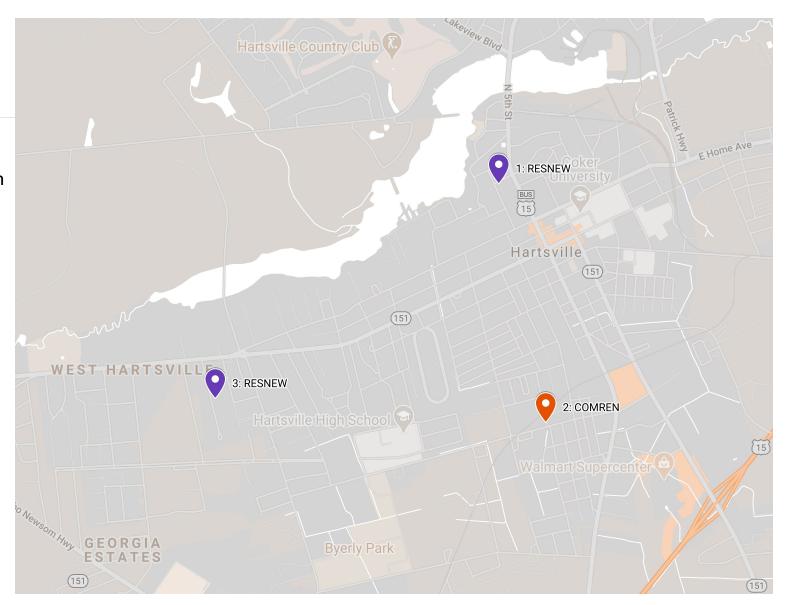

# **City of Hartsville Monthly New Permits 2020**

Permits 20203 Mar
RESNEW
COMREN

New residential and commercial construction permits issued each month in 2019.

April

2020