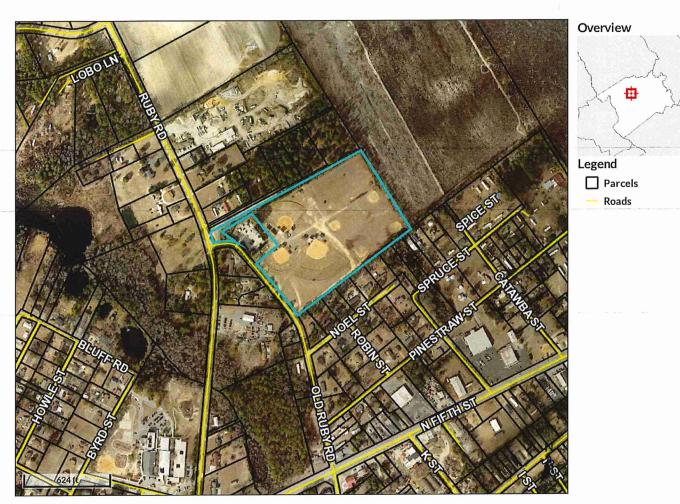

#### Summary

Parcel Number Tax District Location Address 055-06-01-105 County (District 32-2) 1214 OLD RUBY RD EX-Exempt

Class Code (NOTE: Not Zoning Info) EX-Exempt
Acres 16.45
Description RUBY RD >

RUBY RD > BASEBALL FIELD

#### View Map

#### Map