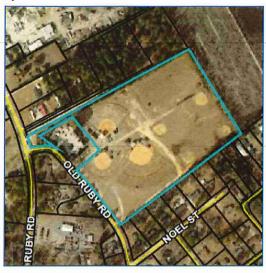

#### Summary

Parcel Number Tax District Location Address 055-06-01-105 County (District 32-2) 1214 OLD RUBY RD EX-Exempt

Class Code (NOTE: Not Zoning Info) EX-Exempt
Acres 16.45
Description RUBY RD >

RUBY RD > BASEBALL FIELD

#### View Map

#### Map