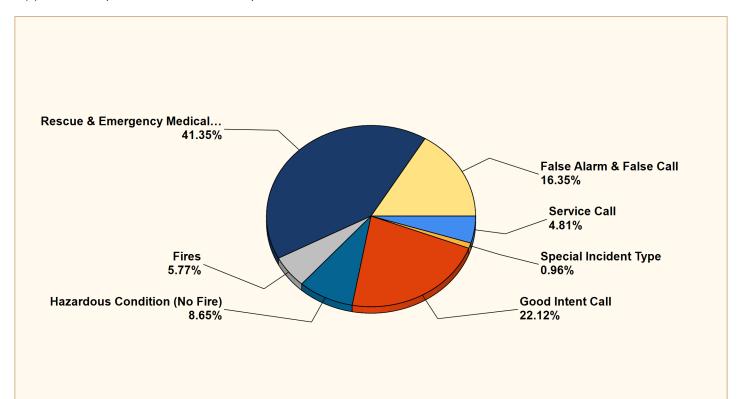

## Breakdown by Major Incident Types for Date Range

Zone(s): All Zones | Start Date: 01/01/2019 | End Date: 01/31/2019

| MAJOR INCIDENT TYPE                | # INCIDENTS | % of TOTAL |
|------------------------------------|-------------|------------|
| Fires                              | 6           | 5.77%      |
| Rescue & Emergency Medical Service | 43          | 41.35%     |
| Hazardous Condition (No Fire)      | 9           | 8.65%      |
| Service Call                       | 5           | 4.81%      |
| Good Intent Call                   | 23          | 22.12%     |
| False Alarm & False Call           | 17          | 16.35%     |
| Special Incident Type              | 1           | 0.96%      |
| TOTAL                              | 104         | 100.00%    |