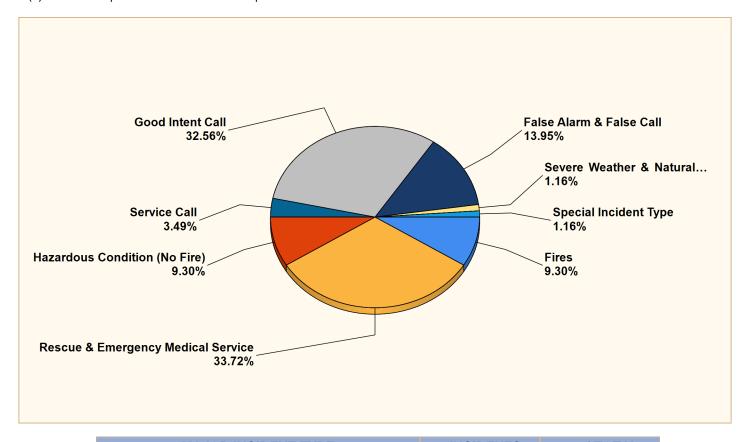

## Breakdown by Major Incident Types for Date Range

Zone(s): All Zones | Start Date: 05/01/2020 | End Date: 05/31/2020

| MAJOR INCIDENT TYPE                | # INCIDENTS | % of TOTAL |
|------------------------------------|-------------|------------|
| Fires                              | 8           | 9.30%      |
| Rescue & Emergency Medical Service | 29          | 33.72%     |
| Hazardous Condition (No Fire)      | 8           | 9.30%      |
| Service Call                       | 3           | 3.49%      |
| Good Intent Call                   | 28          | 32.56%     |
| False Alarm & False Call           | 12          | 13.95%     |
| Severe Weather & Natural Disaster  | 1           | 1.16%      |
| Special Incident Type              | 1           | 1.16%      |
| TOTAL                              | 90          | 100.00%    |